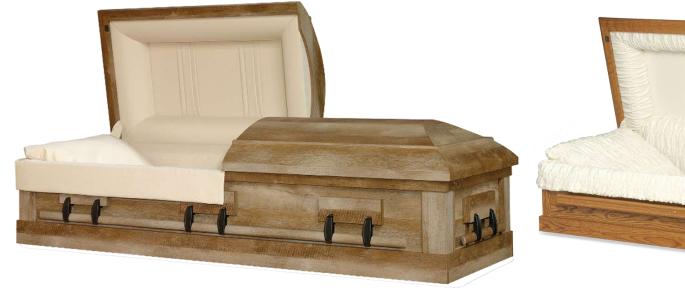

# SOLID HARDWOOD

**CLIFTON (Solid Hardwood)**Solid Hardwood with Rosetan Crepe Interior

UNFINISHED HARDWOOD
Natural Unbleached Cotton Interior

WESTVALE (Solid Hardwood)
Solid Hardwood with Rosetan Crepe Interior