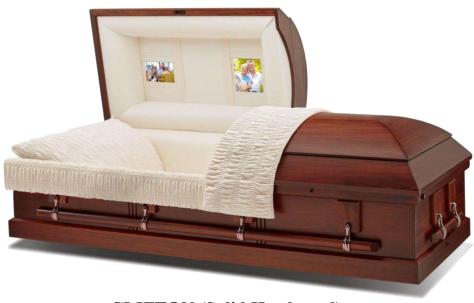

### WOOD VENEER - CHERRY VENEER

**QUINCY (Cherry Veneer)**Cherry Veneer with Satin Finish with Rosetan Crepe Interior

Cherry Veneer with Satin Finish with Rosetan Crepe Interior

RAINIER (Cherry Veneer)
Cherry Veneer with Satin Finish with Rosetan Crepe Interior

RAINIER (Cherry Veneer)
Cherry Veneer with Satin Finish with Light Pink Crepe Interior