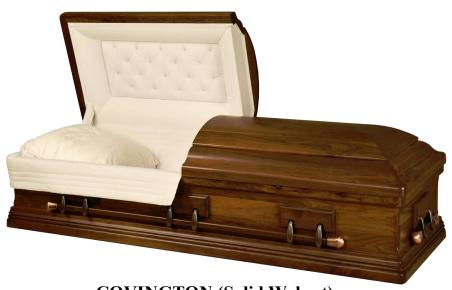

### SOLID WOOD - SOLID WALNUT & SOLID MAPLE

**COVINGTON (Solid Walnut)**Solid Walnut with Satin Finish with Beige Velvet Interior

Solid Maple with High Gloss Finish with Champagne Velvet Interior

ANDOVER (Solid Maple)
Solid Maple with Semi Gloss Finish with Light Pink Velvet Interior