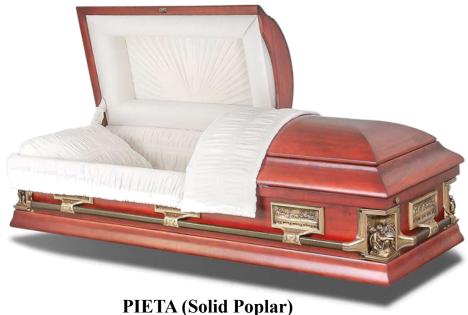

### SOLID WOOD - SOLID POPLAR

WALTON (Solid Poplar)
Solid Poplar with High Gloss Finish with Rosetan Crepe Interior

**PROVINCIAL (Solid Poplar)**Solid Poplar with Semi Gloss Finish with Rosetan Crepe Interior

Solid Poplar with Semi Gloss Finish with Champagne Velvet Interior

**CARTER (Solid Poplar)**Solid Polar with Honey Satin Finish with Rosetan Crepe Interior