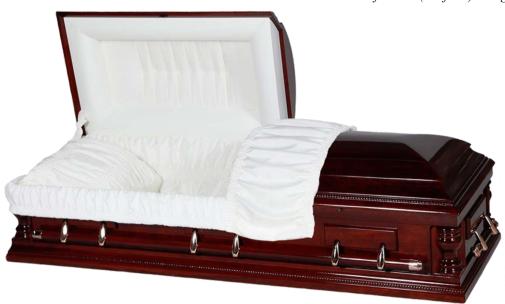

# SOLID WOOD - SOLID ASH, SOLID PECAN & SOLID PINE

\*Caskets Shown in Half Couch (Half Lid) Design are Available in FULL Couch (Full Lid)

MONTGOMERY (Solid Ash)
Solid Ash with Satin Finish with Champagne Velvet Interior