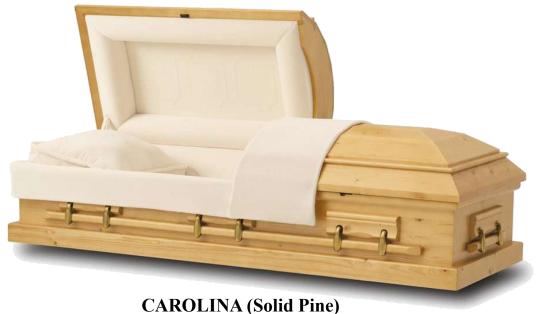

Solid Pecan with Satin Finish with White Brocade Interior

Solid Pine with Semi Gloss Finish with Champagne Velvet Interior