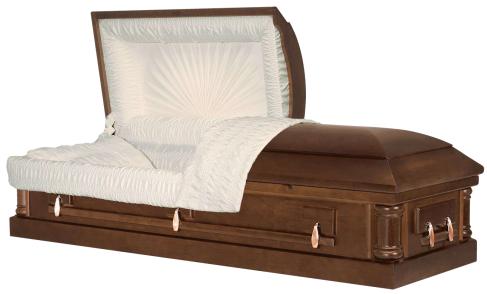

### WOOD VENEER - CHERRY VENEER

**QUINCY (Cherry Veneer)**Cherry Veneer with Satin Finish with Rosetan Crepe Interior

Cherry Veneer with Satin Finish with Rosetan Crepe Interior

RAINIER (Cherry Veneer)
Cherry Veneer with Satin Finish with Rosetan Crepe Interior