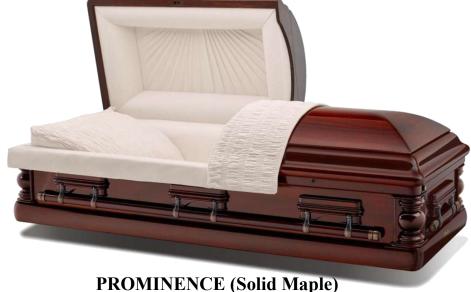

### SOLID WOOD - SOLID WALNUT & SOLID MAPLE

**COVINGTON (Solid Walnut)**Solid Walnut with Satin Finish with Beige Velvet Interior

Solid Maple with High Gloss Finish with Champagne Velvet Interior

ANDOVER (Solid Maple)
Solid Maple with Semi Gloss Finish with Light Pink Velvet Interior

MALORIE (Solid Maple)
Solid Maple with High Gloss Finish with Rosetan Crepe Interior