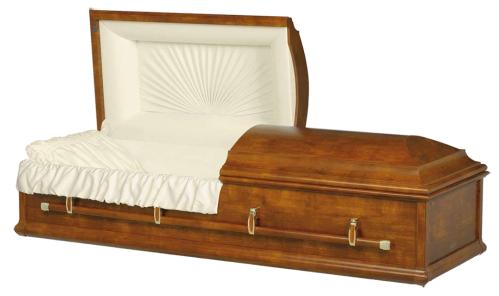

### WOOD VENEER - CHERRY VENEER

**QUINCY (Cherry Veneer)**Cherry Veneer with Satin Finish with Rosetan Crepe Interior

Cherry Veneer with Satin Finish with Rosetan Crepe Interior

RAINIER (Cherry Veneer)
Cherry Veneer with Satin Finish with Rosetan Crepe Interior