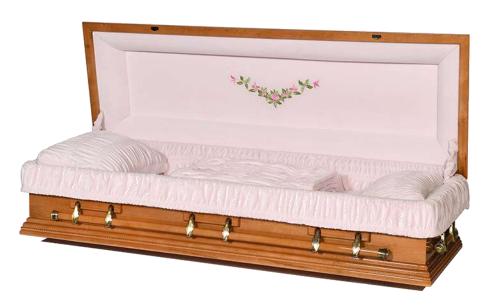

#### SOLID WOOD - SOLID CHERRY

**PEMBROKE (Solid Cherry)**Polished Solid Cherry with Champagne Velvet Interior

AMERICAN (Solid Cherry)
Polished Solid Cherry with Premium Champagne Velvet Interior

HERITAGE (Solid Cherry)
Solid Cherry with Satin Finish with Champagne Velvet Interior