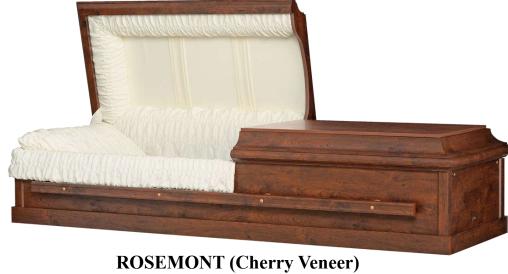

### WOOD VENEER - CHERRY VENEER

**QUINCY (Cherry Veneer)**Cherry Veneer with Satin Finish with Rosetan Crepe Interior

Cherry Veneer with Satin Finish with Rosetan Crepe Interior

RAINIER (Cherry Veneer)
Cherry Veneer with Satin Finish with Rosetan Crepe Interior

RAINIER (Cherry Veneer)
Cherry Veneer with Satin Finish with Light Pink Crepe Interior