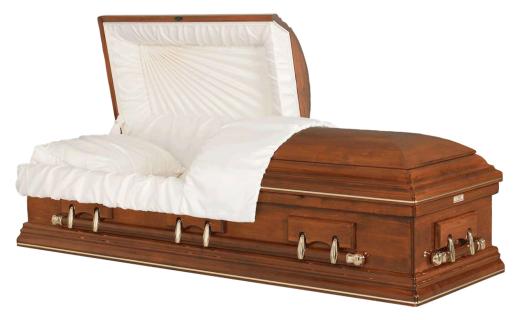

# SOLID WOOD - SOLID OAK

BARKLEY (Solid Oak)
Solid Oak with Satin Finish with Champagne Velvet Interior

CALVARY (Solid Oak)
Solid Oak with Satin Finish with Champagne Velvet Interior

OAKLAND (Solid Oak)
Solid Oak with Satin Finish with Rosetan Crepe Interior