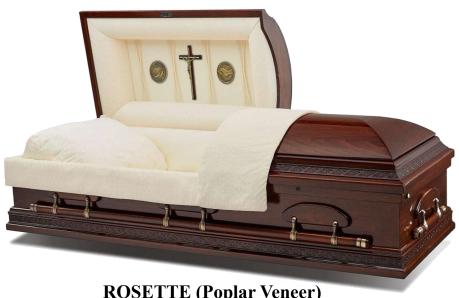

#### SOLID POPLAR VENEER

ROSETTE (Poplar Veneer)
Poplar Veneer with Semi Gloss Finish with Natural Woven Interior

ENDICOTT (Poplar Veneer)
Poplar Veneer with Semi Gloss Finish with Rosetan Crepe Interior