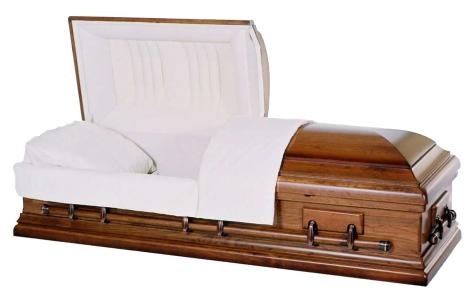

# SOLID WOOD - SOLID ASH, SOLID PECAN & SOLID PINE

\*Caskets Shown in Half Couch (Half Lid) Design are Available in FULL Couch (Full Lid)

MONTGOMERY (Solid Ash)
Solid Ash with Satin Finish with Champagne Velvet Interior