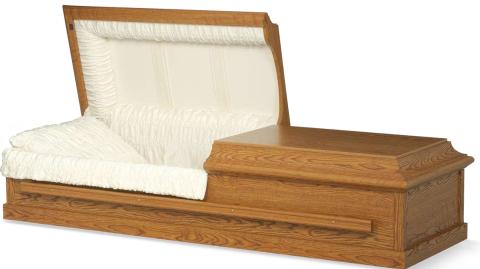

# SOLID WOOD - SOLID OAK

BARKLEY (Solid Oak)
Solid Oak with Satin Finish with Champagne Velvet Interior

CALVARY (Solid Oak)
Solid Oak with Satin Finish with Champagne Velvet Interior

OAKLAND (Solid Oak)
Solid Oak with Satin Finish with Rosetan Crepe Interior