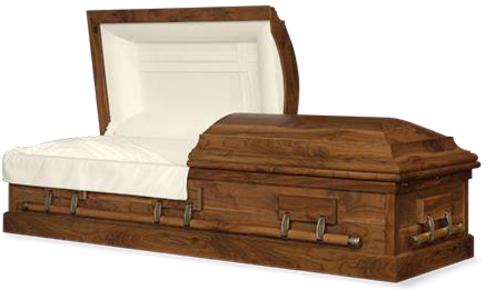

### WOOD VENEER - WALNUT & OAK VENEER

\*Caskets Shown in Half Couch (Half Lid) Design are Available in FULL Couch (Full Lid)

**PATTERSON (Walnut Veneer)** 

Walnut Veneer with SemiGloss Finish with Champagne Velvet Interior