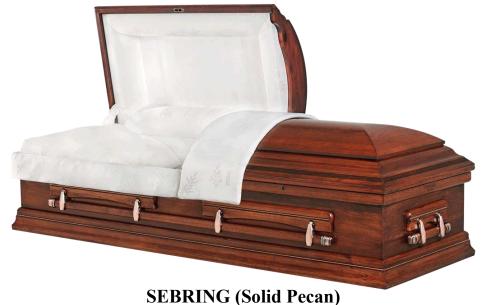

Solid Pecan with Satin Finish with White Brocade Interior

Solid Pine with Semi Gloss Finish with Champagne Velvet Interior