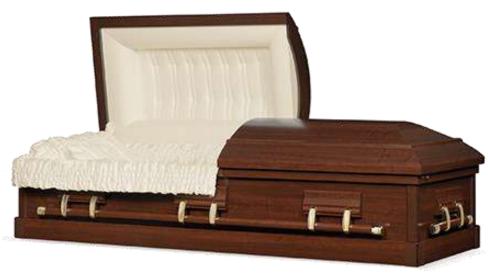

#### SOLID WOOD - SOLID CHERRY

**PEMBROKE (Solid Cherry)**Polished Solid Cherry with Champagne Velvet Interior

AMERICAN (Solid Cherry)
Polished Solid Cherry with Premium Champagne Velvet Interior

HERITAGE (Solid Cherry)
Solid Cherry with Satin Finish with Champagne Velvet Interior

EMBASSY (Solid Cherry)
Polished Solid Cherry with Champagne Velvet Interior