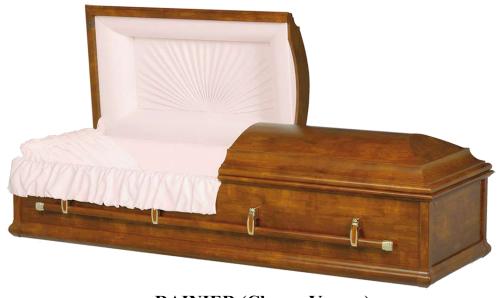

### WOOD VENEER - CHERRY VENEER

**QUINCY (Cherry Veneer)**Cherry Veneer with Satin Finish with Rosetan Crepe Interior

Cherry Veneer with Satin Finish with Rosetan Crepe Interior

RAINIER (Cherry Veneer)
Cherry Veneer with Satin Finish with Rosetan Crepe Interior

RAINIER (Cherry Veneer)
Cherry Veneer with Satin Finish with Light Pink Crepe Interior