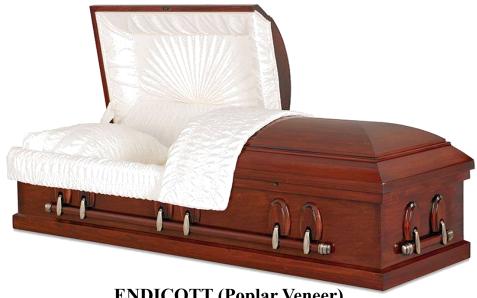

#### SOLID POPLAR VENEER

ROSETTE (Poplar Veneer)
Poplar Veneer with Semi Gloss Finish with Natural Woven Interior

ENDICOTT (Poplar Veneer)
Poplar Veneer with Semi Gloss Finish with Rosetan Crepe Interior