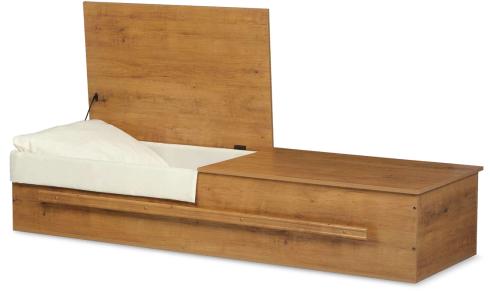

# SOLID HARDWOOD

**CLIFTON (Solid Hardwood)**Solid Hardwood with Rosetan Crepe Interior

UNFINISHED HARDWOOD
Natural Unbleached Cotton Interior

WESTVALE (Solid Hardwood)
Solid Hardwood with Rosetan Crepe Interior