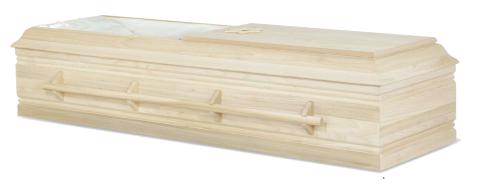

# SOLID HARDWOOD

**CLIFTON (Solid Hardwood)**Solid Hardwood with Rosetan Crepe Interior

UNFINISHED HARDWOOD
Natural Unbleached Cotton Interior

WESTVALE (Solid Hardwood)
Solid Hardwood with Rosetan Crepe Interior