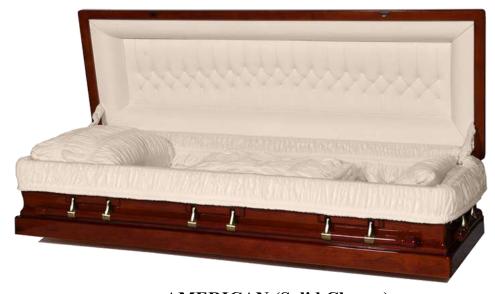

#### SOLID WOOD - SOLID CHERRY

**PEMBROKE (Solid Cherry)**Polished Solid Cherry with Champagne Velvet Interior

AMERICAN (Solid Cherry)
Polished Solid Cherry with Premium Champagne Velvet Interior

HERITAGE (Solid Cherry)
Solid Cherry with Satin Finish with Champagne Velvet Interior