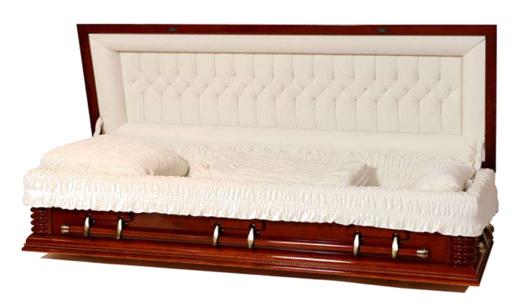

#### SOLID WOOD - SOLID MAHOGANY



**BEAUMONT (Solid Mahogany)**Polished Solid Mahogany with Premium Champagne Velvet Interior



**CARVED TOP (Solid Mahogany)**Polished Solid Mahogany with Premium Pearl Velvet Interior



PIETA (Solid Mahogany)
Polished Solid Mahogany with Champagne Velvet Interior



FRANKLIN (Solid Mahogany)
Polished Solid Mahogany with Champagne Velvet Interior

#### SOLID WOOD - SOLID CHERRY



**PEMBROKE (Solid Cherry)**Polished Solid Cherry with Champagne Velvet Interior



AMERICAN (Solid Cherry)
Polished Solid Cherry with Premium Champagne Velvet Interior



HERITAGE (Solid Cherry)
Solid Cherry with Satin Finish with Champagne Velvet Interior



EMBASSY (Solid Cherry)
Polished Solid Cherry with Champagne Velvet Interior

### SOLID WOOD - SOLID WALNUT & SOLID MAPLE



**COVINGTON (Solid Walnut)**Solid Walnut with Satin Finish with Beige Velvet Interior



Solid Maple with High Gloss Finish with Champagne Velvet Interior



ANDOVER (Solid Maple)
Solid Maple with Semi Gloss Finish with Light Pink Velvet Interior



MALORIE (Solid Maple)
Solid Maple with High Gloss Finish with Rosetan Crepe Interior

# SOLID WOOD - SOLID OAK



BARKLEY (Solid Oak)
Solid Oak with Satin Finish with Champagne Velvet Interior



CALVARY (Solid Oak)
Solid Oak with Satin Finish with Champagne Velvet Interior



OAKLAND (Solid Oak)
Solid Oak with Satin Finish with Rosetan Crepe Interior

# SOLID WOOD - SOLID ASH, SOLID PECAN & SOLID PINE

\*Caskets Shown i