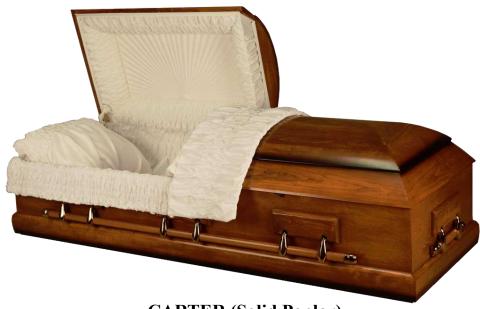

Solid Poplar with Semi Gloss Finish with Champagne Velvet Interior

**CARTER (Solid Poplar)**Solid Polar with Honey Satin Finish with Rosetan Crepe Interior