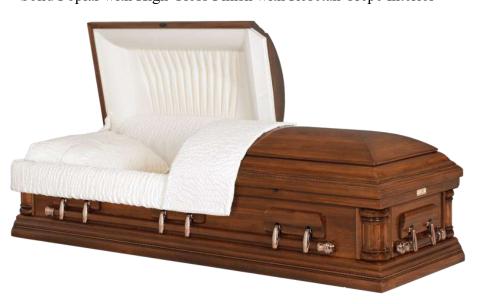

# SOLID WOOD - SOLID ASH, SOLID PECAN & SOLID PINE

\*Caskets Shown in Half Couch (Half Lid) Design are Available in FULL Couch (Full Lid)

MONTGOMERY (Solid Ash)
Solid Ash with Satin Finish with Champagne Velvet Interior