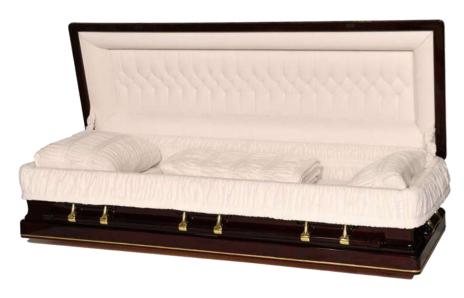

#### SOLID WOOD - SOLID MAHOGANY

**BEAUMONT (Solid Mahogany)**Polished Solid Mahogany with Premium Champagne Velvet Interior

**CARVED TOP (Solid Mahogany)**Polished Solid Mahogany with Premium Pearl Velvet Interior