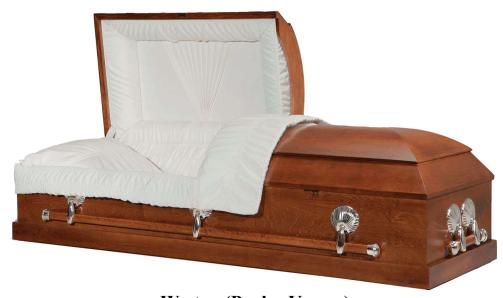

### WOOD VENEER - CHERRY VENEER

**QUINCY (Cherry Veneer)**Cherry Veneer with Satin Finish with Rosetan Crepe Interior

Cherry Veneer with Satin Finish with Rosetan Crepe Interior

RAINIER (Cherry Veneer)
Cherry Veneer with Satin Finish with Rosetan Crepe Interior

RAINIER (Cherry Veneer)
Cherry Veneer with Satin Finish with Light Pink Crepe Interior