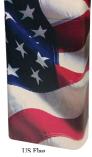

## Scattering Series Urn Selections

\*May Require an Urn Vault

**Tribute** Hardwood Scattering Urn

\$275.00

Ocean Sunset, Misty Woods, Going Home American Flag and Dove Scattering Urns