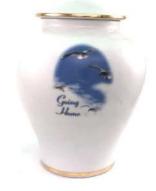

#### Porcelain Urn Selections

\*May Require an Urn Vault

Yellow Rose

Going Home