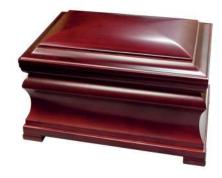

#### Hardwood Urn Selections

\*\*May Require Urn Vault \*\* Keepsake (Smaller Size) Urns Also Available to Match Most Styles \*\*

Country Lane Solid Walnut Urn

The Vista Solid Cherry Urn

Presidential Mahogany Stained Urn

Honey Brown Hardwood Urn

Oak Companion Urn Solid Oak Urn

Tradition Solid CherryUrn

Raw Country Turned Oak Urn

Rosewood Urn

Pioneer Cherry Stained Urn