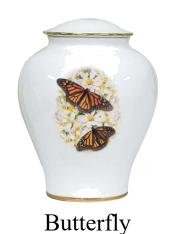

### Porcelain Urn Selections

\*May Require an Urn Vault

Rose

**Praying Hands** 

Hummingbird