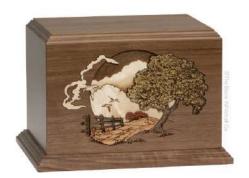

#### Hardwood Urn Selections

\*\*May Require Urn Vault \*\* Keepsake (Smaller Size) Urns Also Available to Match Most Styles \*\*

Country Lane Solid Walnut Urn

The Vista Solid Cherry Urn

Presidential Mahogany Stained Urn