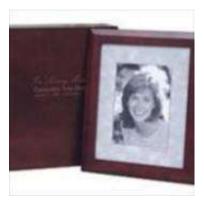

#### Hardwood Urn Selections

\*May Require an Urn Vault

Remembrance Chest Cherry Companion Urn

Devotion Solid Oak Urn

Metro Mantel Chest with Photo Frame

Clock Urn Howard Miller Collection

Autumn Leaves Carved Bubinga Wood

Belmont Hardwood Urn

Eternal Love Solid Oak Companion Urn

Photo Urn Solid Hardwood

Shaded Oak Solid Oak Urn