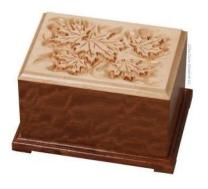

#### Hardwood Urn Selections

\*May Require an Urn Vault

Remembrance Chest Cherry Companion Urn

Devotion Solid Oak Urn

Metro Mantel Chest with Photo Frame

Clock Urn Howard Miller Collection

Autumn Leaves Carved Bubinga Wood