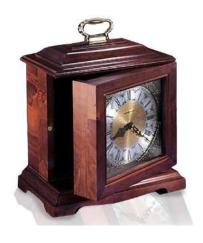

#### Hardwood Urn Selections

\*May Require an Urn Vault

Remembrance Chest Cherry Companion Urn

Devotion Solid Oak Urn

Metro Mantel Chest with Photo Frame

Clock Urn Howard Miller Collection

Autumn Leaves Carved Bubinga Wood