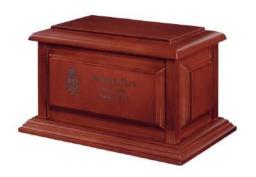

#### Hardwood Urn Selections

\*\*May Require Urn Vault \*\* Keepsake (Smaller Size) Urns Also Available to Match Most Styles \*\*

Country Lane Solid Walnut Urn

The Vista Solid Cherry Urn

Presidential Mahogany Stained Urn

Honey Brown Hardwood Urn

Oak Companion Urn Solid Oak Urn

Tradition Solid CherryUrn

Raw Country Turned Oak Urn

Rosewood Urn

Pioneer Cherry Stained Urn