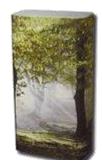

## Scattering Series Urn Selections

\*May Require an Urn Vault

**Tribute** Hardwood Scattering Urn

\$275.00

Ocean Sunset, Misty Woods, Going Home American Flag and Dove Scattering Urns