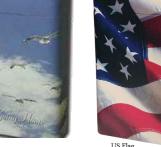

## Scattering Series Urn Selections

\*May Require an Urn Vault

**Tribute** Hardwood Scattering Urn

\$275.00

Ocean Sunset, Misty Woods, Going Home American Flag and Dove Scattering Urns