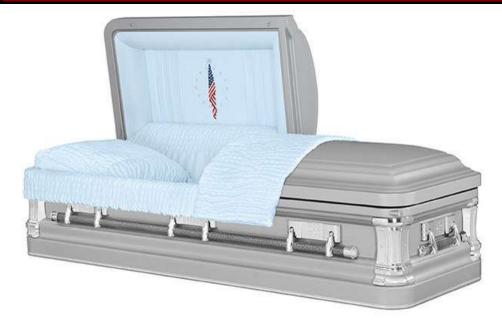

### PREMIUM STAINLESS STEEL – RUST RESISTANT

**MILLENIUM (Premium Stainless Steel)** Hand Polished Mirror Chrome Finish with Sovereign Velvet Interior

Brushed Premium Stainless Steel with Light Pink Velvet Interior

Brushed Premium Stainless Steel with Light Blue Velvet Interior