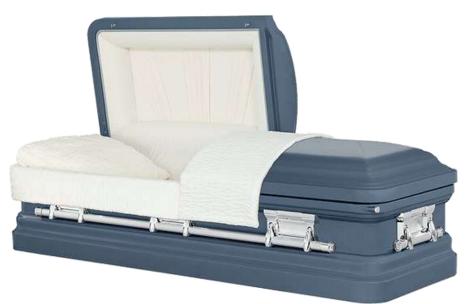

**BLUE MIST (Praying Hands Theme)** Brushed Blue Basic Stainless Steel with Light Blue Velvet Interior

Painted Orchid Basic Stainless Steel with Light Pink Crepe Interior