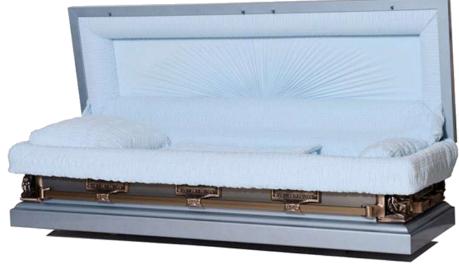

FULTON (Classic Ruby)** Brushed Ruby Red 18 ga. Steel with Ivory Velvet Interior



**FULTON (Classic Copper)** Brushed Copper and Bronze 18 ga. Steel with Champagne Velvet Interior

#### FULTON & CONWELL COLLECTION Carbon Steel - 18 Gauge Steel - Medium Weight



**FULTON (Classic Blue)** Brushed Blue and Gold 18 ga. Steel with Light Blue Velvet Interior



**FULTON (Purity)** Brushed White and Gold 18 ga. Steel with Ivory Velvet Interior



**CONWELL (Brushed Black)** Brushed Black Cashmere 18 ga. Steel with Crème Basketweave Interior



**CONWELL (Brushed Champagne)** Brushed Champagne 18 ga. Steel with Crème Basketweave Interior

#### **PIETA COLLECTION** Carbon Steel - 18 Gauge Steel - Medium Weight



**PIETA (Dark Bronze)** Brushed Dark Bronze Finish with Champagne Velvet Interior



**PIETA (Crystal Blue)** Brushed Crystal Blue Finish with Light Blue Velvet Interior



**PIETA (Hyacinth)** Brushed Hyacinth Finish with Light Pink Velvet Interior



**PIETA (Coppertone)** Brushed Coppertone Finish with Champagne Velvet Interior

#### **STAPLETON COLLECTION** CARBON STEEL - 18 GAUGE STEEL - MEDIUM WEIGHT



**STAPLETON (Brushed Copper)** Brushed Silver 18 ga. Steel with Beige Velvet Interior



**STAPLETON (Midnight Brushed)** Brushed Orchid 18 ga. Steel with Silver Velvet Interior



**STAPLETON (Taupe Brushed)** Painted Medium Blue 18 ga. Steel with Silver Velvet Interior



**STAPLETON (Charcoal Brushed)** Brushed Bronzetone 18 ga. Steel with Eggshell Velvet Interior

#### **SPRINGFIELD COLLECTION** CARBON STEEL - 18 GAUGE STEEL - MEDIUM WEIGHT



**SPRINGFIELD (Bru