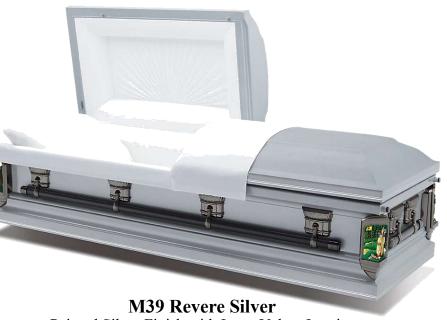

#### CARBON STEEL - 20 GAUGE STEEL - LIGHT WEIGHT - LIFE SYMBOL CORNER OPTION

M39 Huntington Green Painted Hunter Green Finish with Champagne Velvet Interior

Painted Dark Bronze Finish with Champagne Velvet Interior

M39 Neapolitan Blue Painted Dark Blue Finish with Ivory Velvet Interior

Painted Silver Finish with Ivory Velvet Interior