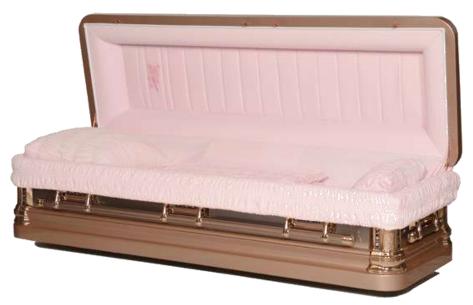

## SEMI – PRECIOUS METAL - SOLID BRONZE – NON RUSTING

**REGENCY (Classic Gold)** 48 oz. Brushed Solid Bronze with Premium Champagne Velvet Interior

32 oz. Brushed Solid Bronze with Light Pink Velvet Interior