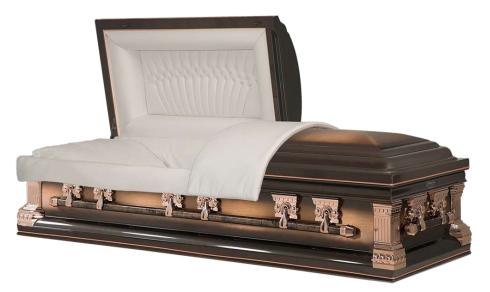

## SEMI – PRECIOUS METAL - SOLID BRONZE – NON RUSTING

**REGENCY (Classic Gold)** 48 oz. Brushed Solid Bronze with Premium Champagne Velvet Interior

32 oz. Brushed Solid Bronze with Light Pink Velvet Interior