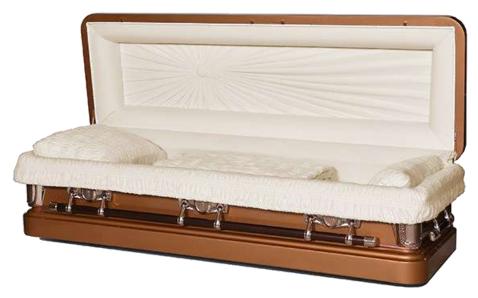

## SEMI – PRECIOUS METAL - SOLID BRONZE – NON RUSTING

**REGENCY (Classic Gold)** 48 oz. Brushed Solid Bronze with Premium Champagne Velvet Interior

32 oz. Brushed Solid Bronze with Light Pink Velvet Interior