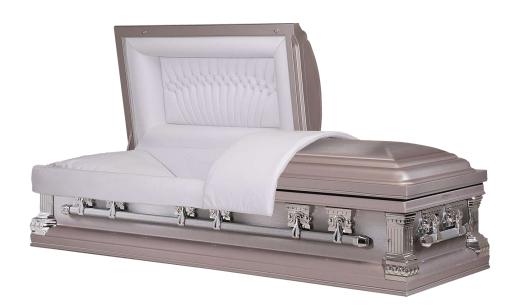

### PREMIUM STAINLESS STEEL – RUST RESISTANT

**MILLENIUM (Premium Stainless Steel)** Hand Polished Mirror Chrome Finish with Sovereign Velvet Interior

Brushed Premium Stainless Steel with Light Pink Velvet Interior