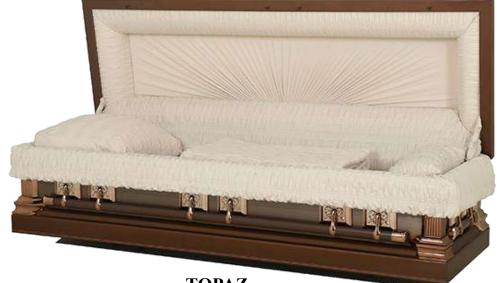

#### **GEMSTONE COLLECTION** CARBON STEEL - 18 GAUGE STEEL - MEDIUM WEIGHT

**CRYSTAL BLUE OPAL** Brushed Crystal Blue 18 ga. Steel with Light Blue Velvet Interior

**TOPAZ** Brushed Topaz 18 ga. Steel with Champagne Velvet Interior