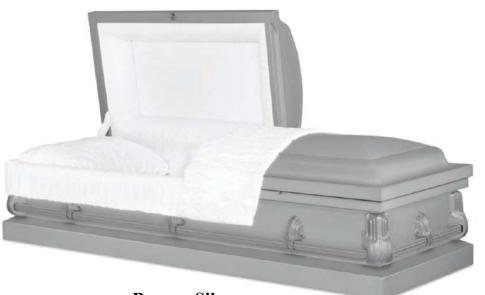

### PREMIUM / BASIC STAINLESS STEEL – RUST RESISTANT

**PRINCESS BRUSHED HYACINTH** Brushed Premium Stainless Steel with Light Pink Velvet Interior

SILVER PEARL BRUSHED Brushed Premium Stainless Steel with Silver Velvet Interior