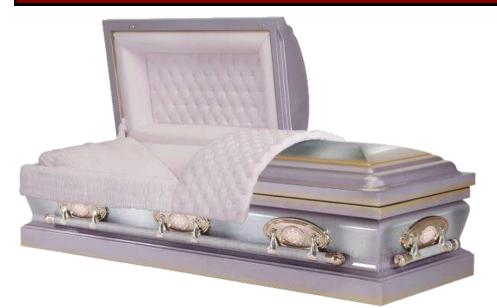

ushed Solid Bronze with Champagne Velvet Interior



HARRISON (Venetian Bronze) 32 oz. Brushed Solid Bronze with Champagne Velvet Interior

### SEMI – PRECIOUS METAL - SOLID COPPER – NON RUSTING



#### **PIETA (Pieta Corner / Last Supper Hardware)** 32 oz. Brushed Solid Copper with Champagne Velvet Interior



VICTORIA 32 oz. Brushed Solid Copper with Light Pink Velvet Interior



AEGEAN / H-11 32 oz. Brushed Solid Copper with Champagne Velvet Interior

### PREMIUM STAINLESS STEEL – RUST RESISTANT



**MILLENIUM (Premium Stainless Steel)** Hand Polished Mirror Chrome Finish with Sovereign Velvet Interior



Brushed Premium Stainless Steel with Light Pink Velvet Interior

Brushed Premium Stainless Steel with Light Blue Velvet Interior

### PREMIUM / BASIC STAINLESS STEEL – RUST RESISTANT



**PRINCESS BRUSHED HYACINTH** Brushed Premium Stainless Steel with Light Pink Velvet Interior



SILVER PEARL BRUSHED Brushed Premium Stainless Steel with Silver Velvet Interior



Brushed Basic Stainless Steel with Silver Velvet Interior

**GOLDEN SAND (Life Symbol Corner Option)** Brushed Basic Stainless Steel with Champagne Velvet Interior

### BASIC STAINLESS STEEL – RUST RESISTANT



**BELMONT** Brushed Gunmetal Basic Stainless Steel with Silver Velvet Interior



TAPESTRY ROSE Brushed Orchid Basic Stainless Steel with Light Pink Velvet Interior



**BLUE MIST (Praying Hands Theme)** Brushed Blue Basic Stainless Steel with Light Blue Velvet Interior



Painted Orchid Basic Stainless Steel with Light Pink Crepe Interior

### CARBON STEEL – 16 GAUGE STEEL – HEAVY WEIGHT



INDIA STAR