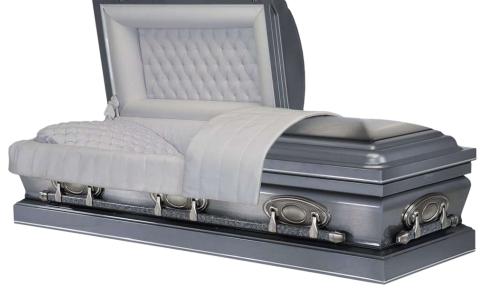

lid Bronze with Champagne Velvet Interior

### SEMI – PRECIOUS METAL - SOLID COPPER – NON RUSTING



#### **PIETA (Pieta Corner / Last Supper Hardware)** 32 oz. Brushed Solid Copper with Champagne Velvet Interior



VICTORIA 32 oz. Brushed Solid Copper with Light Pink Velvet Interior



AEGEAN / H-11 32 oz. Brushed Solid Copper with Champagne Velvet Interior

### PREMIUM STAINLESS STEEL – RUST RESISTANT



**MILLENIUM (Premium Stainless Steel)** Hand Polished Mirror Chrome Finish with Sovereign Velvet Interior



Brushed Premium Stainless Steel with Light Pink Velvet Interior

Brushed Premium Stainless Steel with Light Blue Velvet Interior

### PREMIUM / BASIC STAINLESS STEEL – RUST RESISTANT



**PRINCESS BRUSHED HYACINTH** Brushed Premium Stainless Steel with Light Pink Velvet Interior



SILVER PEARL BRUSHED Brushed Premium Stainless Steel with Silver Velvet Interior



Brushed Basic Stainless Steel with Silver Velvet Interior

**GOLDEN SAND (Life Symbol Corner Option)** Brushed Basic Stainless Steel with Champagne Velvet Interior

### BASIC STAINLESS STEEL – RUST RESISTANT



**BELMONT** Brushed Gunmetal Basic Stainless Steel with Silver Velvet Interior



TAPESTRY ROSE Brushed Orchid Basic Stainless Steel with Light Pink Velvet Interior



**BLUE MIST (Praying Hands Theme)** Brushed Blue Basic Stainless Steel with Light Blue Velvet Interior



Painted Orchid Basic Stainless Steel with Light Pink Crepe Interior

### CARBON STEEL – 16 GAUGE STEEL – HEAVY WEIGHT



INDIA STAR Brushed Silver 16 ga. Steel with Ivory Velvet Interior



el with Ivory Velvet Interior Brushed B