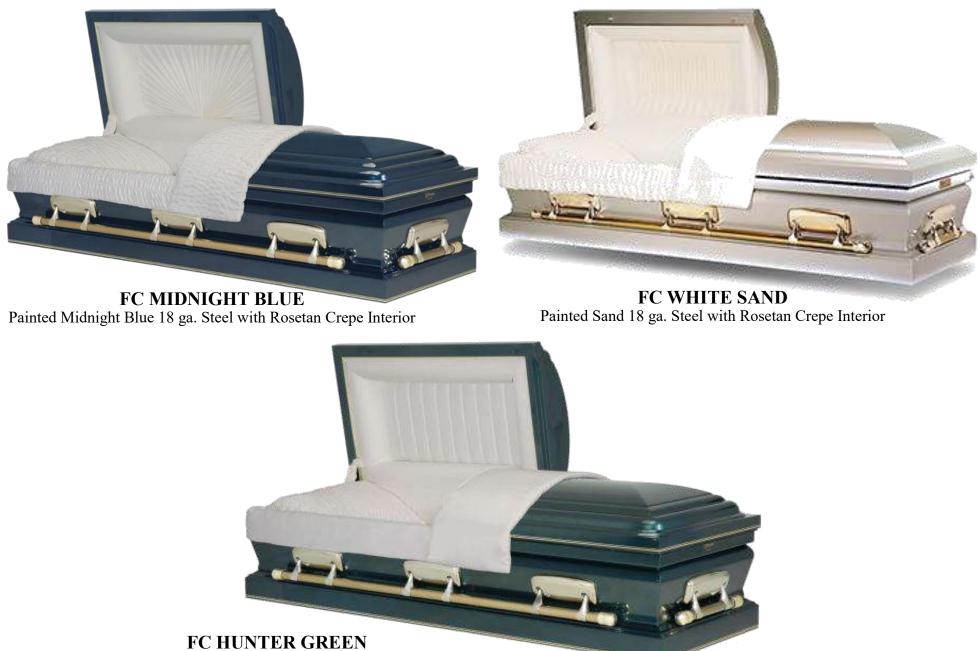

# CARBON STEEL - 18 GAUGE STEEL - MEDIUM WEIGHT

Painted Hunter Green 18 ga. Steel with Rosetan Crepe Interior

SIERRA Painted Bronzetone 16 ga. Steel with Champagne Velvet Interior

HUNTINGTON Painted Hunter Green 16 ga. Steel with Champagne Velvet Interior