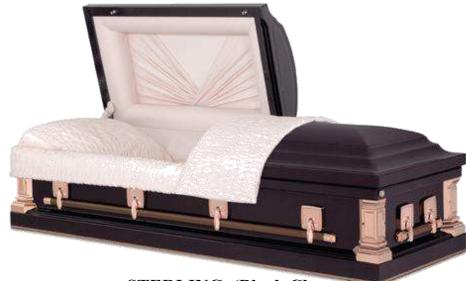

**STERLING (Gold)** Painted Gold Finish with Rosetan Crepe Interior

**STERLING (Ebony and Silver)** Ebony Finish Highlighted Platinum with Ivory Crepe Interior