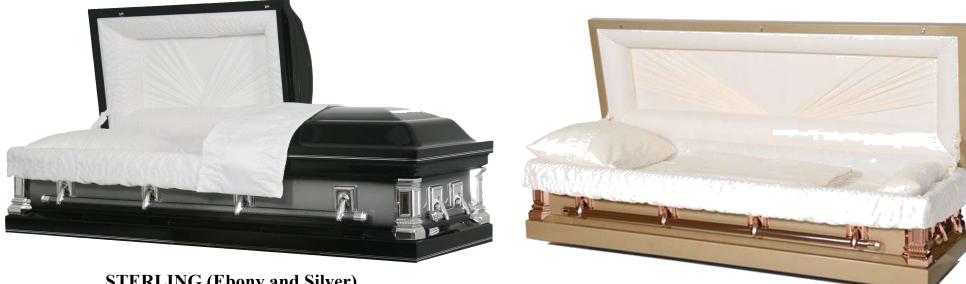

**STERLING (Gold)** Painted Gold Finish with Rosetan Crepe Interior

**STERLING (Ebony and Silver)** Ebony Finish Highlighted Platinum with Ivory Crepe Interior