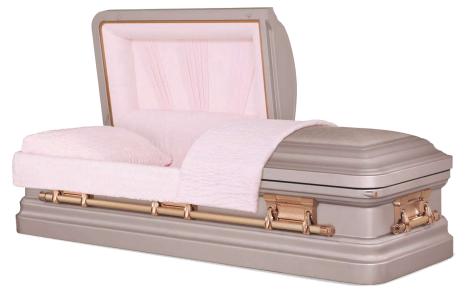

#### **PIETA (Pieta Corner / Last Supper Hardware)** 32 oz. Brushed Solid Copper with Champagne Velvet Interior

VICTORIA 32 oz. Brushed Solid Copper with Light Pink Velvet Interior

AEGEAN / H-11 32 oz. Brushed Solid Copper with Champagne Velvet Interior