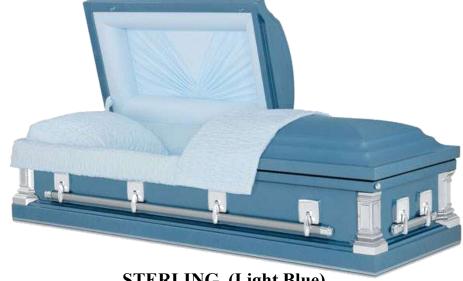

#### **STERLING COLLECTION** CARBON STEEL - 18 GAUGE STEEL - MEDIUM WEIGHT

**STERLING (Bronzetone)** Painted Bronzetone Finish with Rosetan Crepe Interior

**STERLING (Light Blue)** Empire Blue Finish with Light Blue Crepe Interior