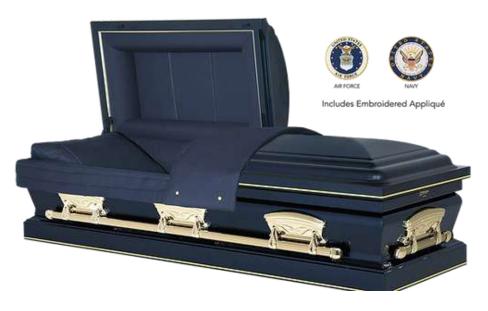

### PATRIOTIC - 18 GAUGE STEEL - MEDIUM WEIGHT

**PLATINUM (Veteran Themed)** Brushed Silver 18 ga. Steel with Light Blue Crepe Interior

**KUTZTOWN** Painted "Kutztown" Blue 18 ga. Steel with Ivory Velvet Interior

**Freedom Midnight (Air Force, Navy)** Midnight Blue 18 ga. Steel with Blue Twill Interior

Patriot Ebony (Army, Marine Corps) Midnight Black 18 ga. Steel with Black Twill Interior