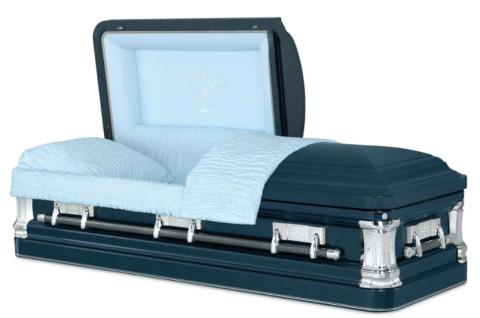

**BLUE MIST (Praying Hands Theme)** Brushed Blue Basic Stainless Steel with Light Blue Velvet Interior

Painted Orchid Basic Stainless Steel with Light Pink Crepe Interior