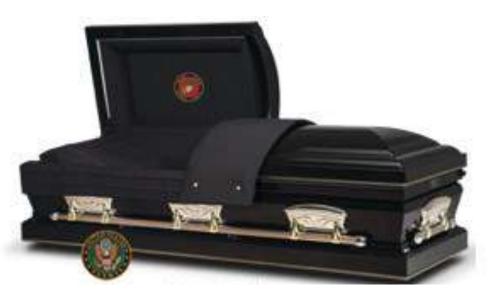

### PATRIOTIC - 18 GAUGE STEEL - MEDIUM WEIGHT

**PLATINUM (Veteran Themed)** Brushed Silver 18 ga. Steel with Light Blue Crepe Interior

**KUTZTOWN** Painted "Kutztown" Blue 18 ga. Steel with Ivory Velvet Interior

**Freedom Midnight (Air Force, Navy)** Midnight Blue 18 ga. Steel with Blue Twill Interior

Patriot Ebony (Army, Marine Corps) Midnight Black 18 ga. Steel with Black Twill Interior