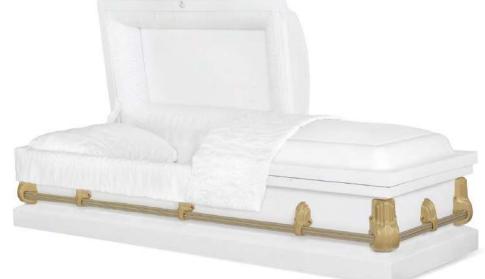

## SEMI – PRECIOUS METAL - SOLID BRONZE – NON RUSTING

**REGENCY (Classic Gold)** 48 oz. Brushed Solid Bronze with Premium Champagne Velvet Interior

32 oz. Brushed Solid Bronze with Light Pink Velvet Interior