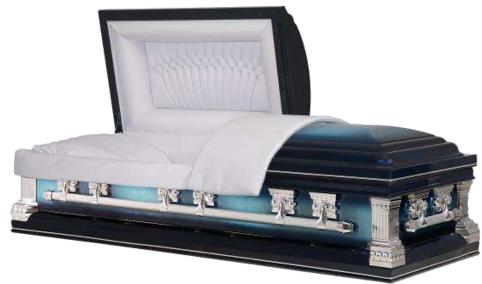

#### **PIETA COLLECTION** Carbon Steel - 18 Gauge Steel - Medium Weight

**PIETA (Dark Bronze)** Brushed Dark Bronze Finish with Champagne Velvet Interior

**PIETA (Crystal Blue)** Brushed Crystal Blue Finish with Light Blue Velvet Interior