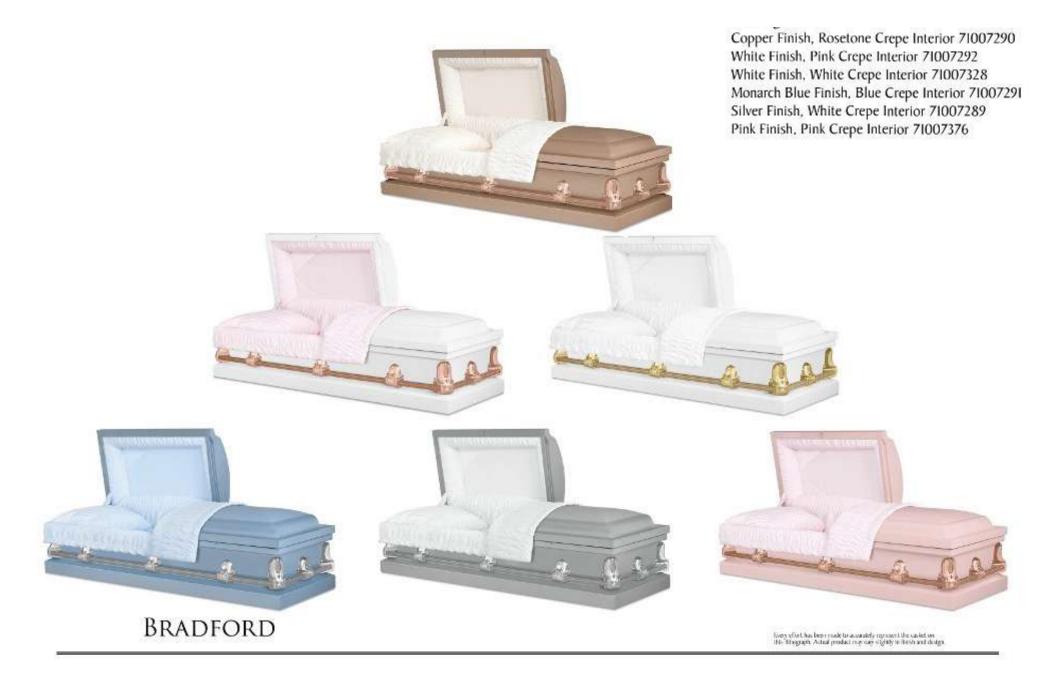

dium Bronze Finish with Rosetan Crepe Interior

#### LASALLE COLLECTION CARBON STEEL - 20 GAUGE STEEL - LIGHT WEIGHT



Lasalle Monarch Blue Painted Dark Blue Finish with Light Blue Crepe Interior



Lasalle Orchid Painted Orchid Finish with Light Pink Crepe Interior



Lasalle Silver Painted Gunmetal Finish with White Crepe Interior



Lasalle Copper Copper shaded Ebony Finish with Rosetan Crepe Interior

#### LASALLE COLLECTION CARBON STEEL - 20 GAUGE STEEL - LIGHT WEIGHT



Lasalle White and Gold Painted White shaded Gold Finish with White Crepe Interior



Lasalle White and Orchid Painted White shaded Orchid Finish with Light Pink Crepe Interior



Lasalle Black and Gold Black shaded Gold Finish with Rosetan Interior

#### BRADFORD COLLECTION Non- Gasketed 20 Gauge Light Weight Steel



#### **ALLEN COLLECTION** Non- Gasketed 20 Gauge Light Weight Steel



Allen Coppertone Painted Copper Finish with Rosetan Crepe Interior



Allen Silver Painted Silver Finish with Ivory Crepe Interior



Allen Light Blue Painted Blue Finish with Light Blue Crepe Interior



Allen Dark Bronze Painted Dark Bronze Finish with Rosetan Crepe Interior

#### BARRON COLLECTION Non- Gasketed 20 Gauge Light Weight Steel



**Barron Russet Bronze** Painted Bronzetone with Rosetan Crepe Interior



**Barron White** Painted White with White Crepe Interior



**Barron Silver** Painted Silver with Ivory Crepe Interior

**Barron Blue Sparkle** Painted Blue with Light Blue Crepe Interior

### LIFE SYMBOL CORNER AND LIFE STORIES MEDALLION OPTIONS



Dad Dad Display - 273828 Keepsake - 273829



Mom

Disp