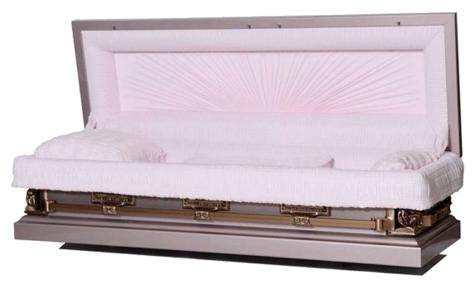

## SEMI – PRECIOUS METAL - SOLID BRONZE – NON RUSTING

**REGENCY (Classic Gold)** 48 oz. Brushed Solid Bronze with Premium Champagne Velvet Interior

32 oz. Brushed Solid Bronze with Light Pink Velvet Interior