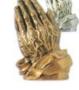

### LIFE SYMBOL CORNER AND LIFE STORIES MEDALLION OPTIONS

Cross or **Celtic Cross** Cross - 189546 Celtic - 196055

Gold or Silver Finish Gold - 189540 Silver-239968 Silver - 239965

**Praying Hands** Gold or Silver Finish Gold - 189539