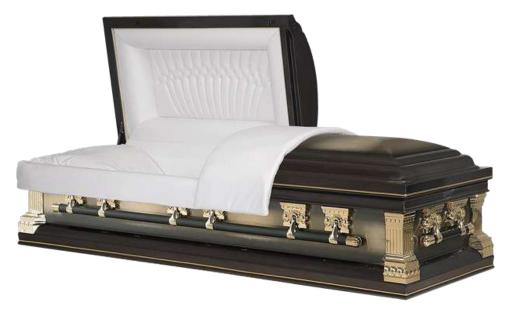

HARRISON (Golden Fawn) 32 oz. Brushed Solid Bronze with Champagne Velvet Interior

HARRISON (Venetian Bronze) 32 oz. Brushed Solid Bronze with Champagne Velvet Interior