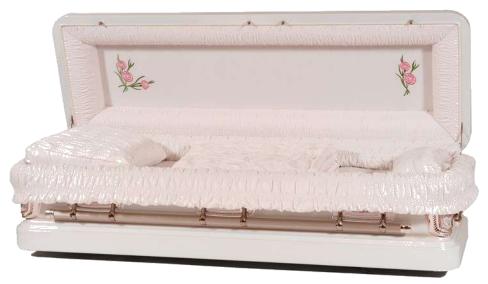

### BASIC STAINLESS STEEL – RUST RESISTANT

**BELMONT** Brushed Gunmetal Basic Stainless Steel with Silver Velvet Interior

TAPESTRY ROSE Brushed Orchid Basic Stainless Steel with Light Pink Velvet Interior