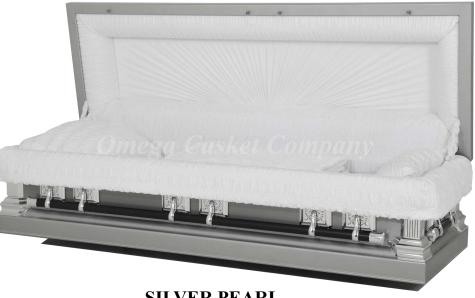

**ONYX** Brushed Onyx 18 ga. Steel with Ivory Velvet Interior

SILVER PEARL Brushed Silver 18 ga. Steel with Ivory Velvet Interior