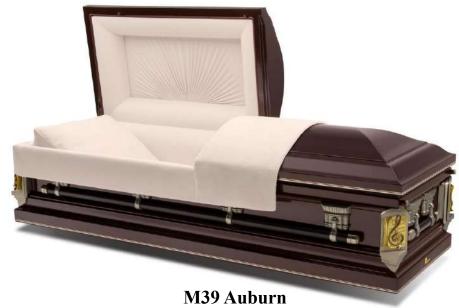

### M39 COLLECTION

#### CARBON STEEL - 20 GAUGE STEEL - LIGHT WEIGHT - LIFE SYMBOL CORNER OPTION

M39 Huntington Green Painted Hunter Green Finish with Champagne Velvet Interior

Painted Dark Bronze Finish with Champagne Velvet Interior

M39 Neapolitan Blue Painted Dark Blue Finish with Ivory Velvet Interior

Painted Silver Finish with Ivory Velvet Interior