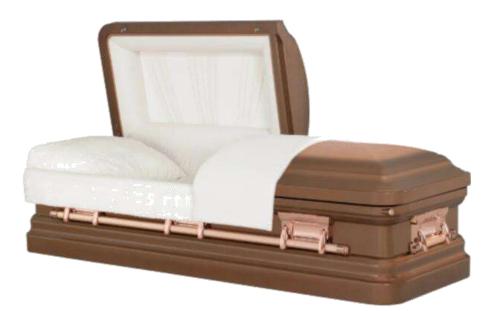

#### **PIETA (Pieta Corner / Last Supper Hardware)** 32 oz. Brushed Solid Copper with Champagne Velvet Interior

VICTORIA 32 oz. Brushed Solid Copper with Light Pink Velvet Interior

AEGEAN / H-11 32 oz. Brushed Solid Copper with Champagne Velvet Interior