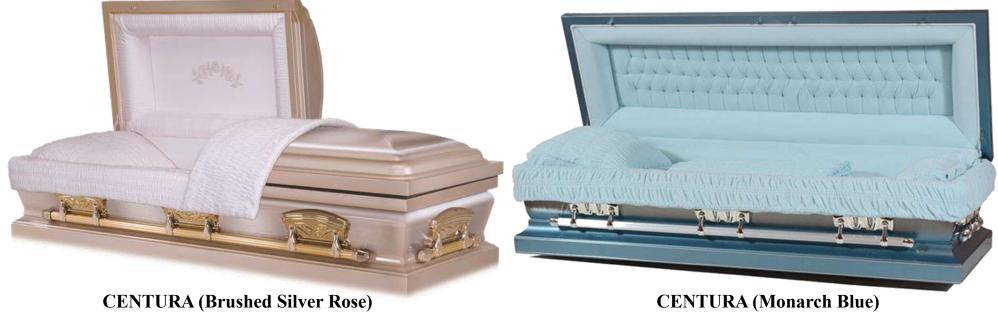

NCY (Classic Gold)** 48 oz. Brushed Solid Bronze with Premium Champagne Velvet Interior



32 oz. Brushed Solid Bronze with Light Pink Velvet Interior



HARRISON (Golden Fawn) 32 oz. Brushed Solid Bronze with Champagne Velvet Interior



HARRISON (Venetian Bronze) 32 oz. Brushed Solid Bronze with Champagne Velvet Interior

### SEMI – PRECIOUS METAL - SOLID COPPER – NON RUSTING



#### **PIETA (Pieta Corner / Last Supper Hardware)** 32 oz. Brushed Solid Copper with Champagne Velvet Interior



VICTORIA 32 oz. Brushed Solid Copper with Light Pink Velvet Interior



AEGEAN / H-11 32 oz. Brushed Solid Copper with Champagne Velvet Interior

### PREMIUM STAINLESS STEEL – RUST RESISTANT



**MILLENIUM (Premium Stainless Steel)** Hand Polished Mirror Chrome Finish with Sovereign Velvet Interior



Brushed Premium Stainless Steel with Light Pink Velvet Interior

Brushed Premium Stainless Steel with Light Blue Velvet Interior

### PREMIUM / BASIC STAINLESS STEEL – RUST RESISTANT



**PRINCESS BRUSHED HYACINTH** Brushed Premium Stainless Steel with Light Pink Velvet Interior



SILVER PEARL BRUSHED Brushed Premium Stainless Steel with Silver Velvet Interior



Brushed Basic Stainless Steel with Silver Velvet Interior

**GOLDEN SAND (Life Symbol Corner Option)** Brushed Basic Stainless Steel with Champagne Velvet Interior

### BASIC STAINLESS STEEL – RUST RESISTANT



**BELMONT** Brushed Gunmetal Basic Stainless Steel with Silver Velvet Interior



TAPESTRY ROSE Brushed Orchid Basic Stainless Steel with Light Pink Velvet Interior



**BLUE MIST (Praying Hands Theme)** Brushed Blue Bas