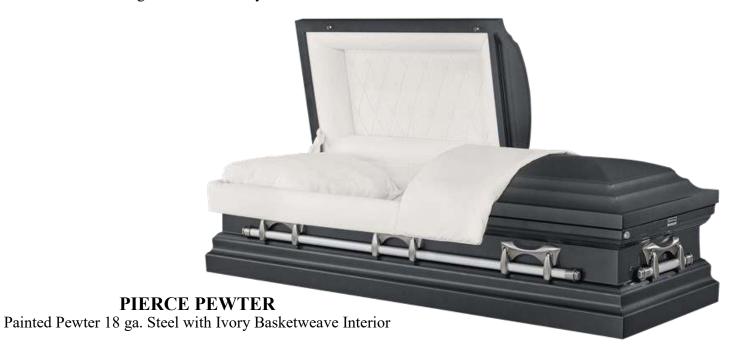

## CARBON STEEL - 18 GAUGE STEEL - MEDIUM WEIGHT

PIERCE CABERNET Painted Cabernet 18 ga. Steel with Ivory Basketweave Interior PIERCE CASHMERE Painted Cashmere 18 ga. Steel with Champagne Basketweave Interior