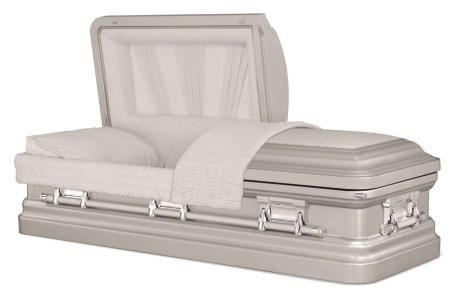

## SEMI – PRECIOUS METAL - SOLID BRONZE – NON RUSTING

**REGENCY (Classic Gold)** 48 oz. Brushed Solid Bronze with Premium Champagne Velvet Interior

32 oz. Brushed Solid Bronze with Light Pink Velvet Interior