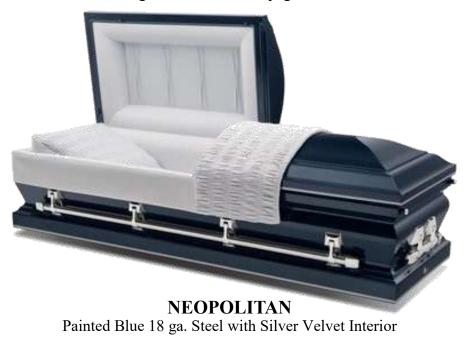

**PRIMROSE** Painted White 18 ga. Steel with Light Pink Velvet Interior

**NEOPOLITAN (Birch Tree Cap Panel)** Painted Dark Blue 18 ga. Steel with Light Blue Velvet Interior