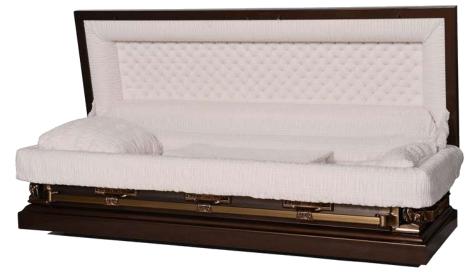

## SEMI – PRECIOUS METAL - SOLID BRONZE – NON RUSTING

**REGENCY (Classic Gold)** 48 oz. Brushed Solid Bronze with Premium Champagne Velvet Interior

32 oz. Brushed Solid Bronze with Light Pink Velvet Interior