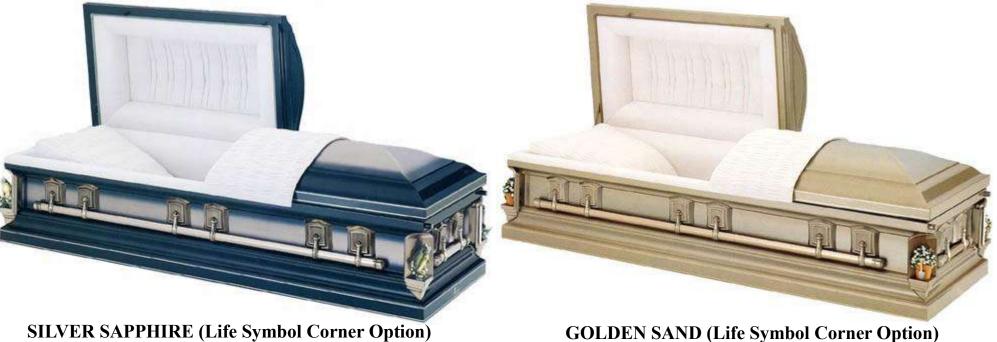

Brushed Basic Stainless Steel with Silver Velvet Interior

**GOLDEN SAND (Life Symbol Corner Option)** Brushed Basic Stainless Steel with Champagne Velvet Interior