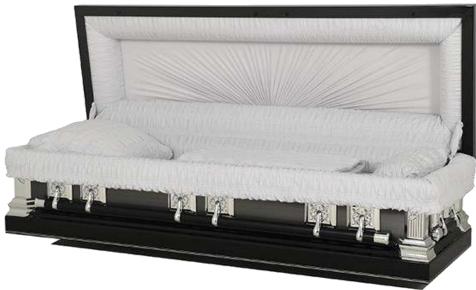

**ONYX** Brushed Onyx 18 ga. Steel with Ivory Velvet Interior

SILVER PEARL Brushed Silver 18 ga. Steel with Ivory Velvet Interior