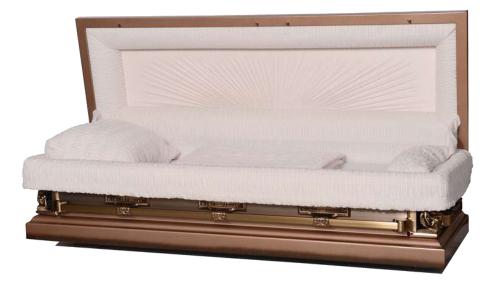

HARRISON (Golden Fawn) 32 oz. Brushed Solid Bronze with Champagne Velvet Interior

HARRISON (Venetian Bronze) 32 oz. Brushed Solid Bronze with Champagne Velvet Interior