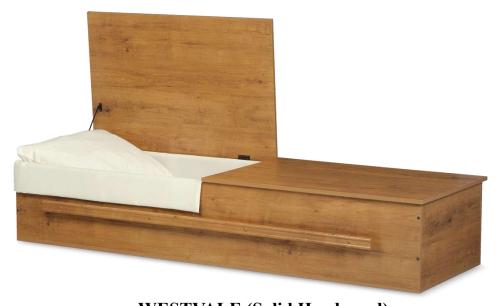

## SOLID HARDWOOD

**CLIFTON (Solid Hardwood)**Solid Hardwood with Rosetan Crepe Interior

UNFINISHED HARDWOOD (Solid Hardwood)
Natural Unbleached Cotton Interior

**WESTVALE (Solid Hardwood)**Solid Hardwood, Flat Lid, No Cap Panel with Rosetan Crepe Interior