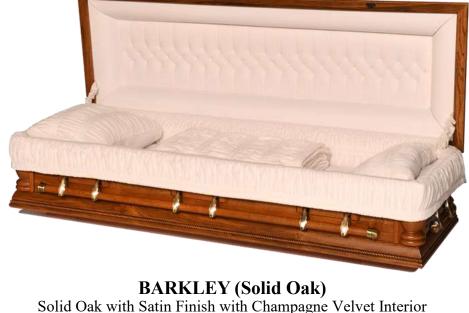

# SOLID WOOD - SOLID ASH, SOLID PECAN & SOLID PINE

\*Caskets Shown in Half Couch (Half Lid) Design are Available in FULL Couch (Full Lid)

MONTGOMERY (Solid Ash)
Solid Ash with Satin Finish with Champagne Velvet Interior

Solid Pecan with Satin Finish with White Brocade Interior

Solid Pine with Semi Gloss Finish with Champagne Velvet Interior