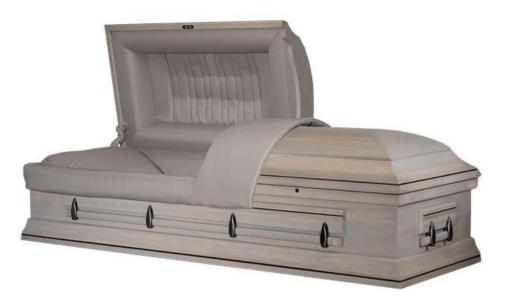

## SOLID HARDWOOD

**CLIFTON (Solid Hardwood)**Solid Hardwood with Rosetan Crepe Interior

UNFINISHED HARDWOOD (Solid Hardwood)
Natural Unbleached Cotton Interior

**WESTVALE (Solid Hardwood)**Solid Hardwood, Flat Lid, No Cap Panel with Rosetan Crepe Interior