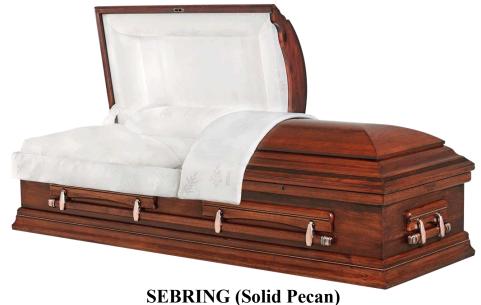

# SOLID WOOD - SOLID ASH, SOLID PECAN & SOLID PINE

\*Caskets Shown in Half Couch (Half Lid) Design are Available in FULL Couch (Full Lid)

MONTGOMERY (Solid Ash)
Solid Ash with Satin Finish with Champagne Velvet Interior

Solid Pecan with Satin Finish with White Brocade Interior

Solid Pine with Semi Gloss Finish with Champagne Velvet Interior