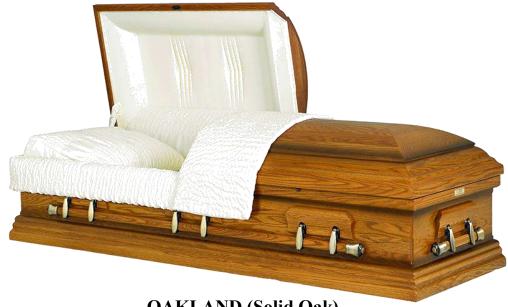

## SOLID WOOD - SOLID MAPLE & OAK

MICHELANGELO (Solid Maple) Solid Maple with High Gloss Finish with Champagne Velvet Interior

OAKLAND (Solid Oak) Solid Oak with Satin Finish with Rosetan Crepe Interior