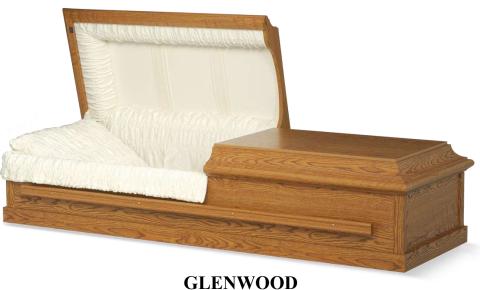

## SOLID WOOD - SOLID MAPLE & OAK

MICHELANGELO (Solid Maple) Solid Maple with High Gloss Finish with Champagne Velvet Interior

OAKLAND (Solid Oak) Solid Oak with Satin Finish with Rosetan Crepe Interior