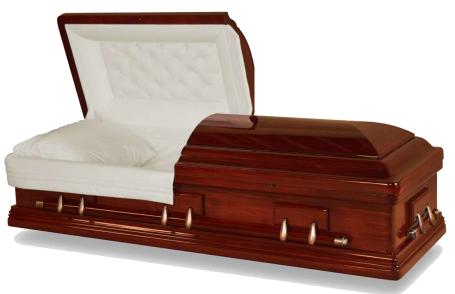

## SOLID WOOD - SOLID MAHOGANY & WALNUT



COVENTRY (Solid Mahogany)
Polished Solid Mahogany with Premium Champagne Velvet Interior



**CARVED TOP (Solid Mahogany)**Polished Solid Mahogany with Premium Pearl Velvet Interior



**COVINGTON (Solid Walnut)**Solid Walnut with Satin Finish with Beige Velvet Interior



FRANKLIN (Solid Mahogany)
Polished Solid Mahogany with Champagne Velvet Interior

### SOLID WOOD - SOLID CHERRY



**PEMBROKE (Solid Cherry)**Polished Solid Cherry with Champagne Velvet Interior



AMERICAN (Solid Cherry)
Polished Solid Cherry with Premium Champagne Velvet Interior



HERITAGE (Solid Cherry)
Solid Cherry with Satin Finish with Champagne Velvet Interior



EMBASSY (Solid Cherry)
Polished Solid Cherry with Champagne Velvet Interior

## SOLID WOOD - SOLID MAPLE

\*Caskets Shown in Half Couch (Half Lid) Design are Available in FULL Couch (Full Lid)



PROMINENCE (Solid Maple)

Solid Sycamore with High Gloss Finish with Champagne Velvet Interior



**MALORIE** (Solid Maple)

Solid Maple with High Gloss Finish with Rosetan Crepe Interior



**ANDOVER (Solid Maple)** 

Solid Ma