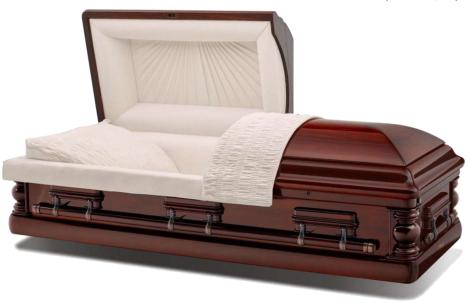

## SOLID WOOD - SOLID MAHOGANY & WALNUT

COVENTRY (Solid Mahogany)
Polished Solid Mahogany with Premium Champagne Velvet Interior

**CARVED TOP (Solid Mahogany)**Polished Solid Mahogany with Premium Pearl Velvet Interior