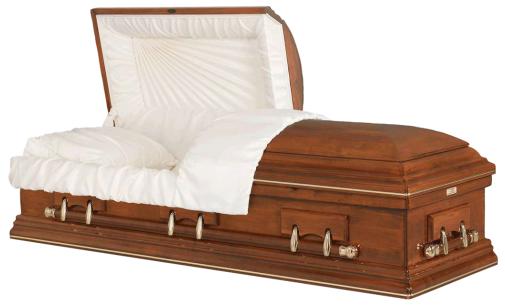

### SOLID WOOD - SOLID CHERRY

**PEMBROKE (Solid Cherry)**Polished Solid Cherry with Champagne Velvet Interior

AMERICAN (Solid Cherry)
Polished Solid Cherry with Premium Champagne Velvet Interior

HERITAGE (Solid Cherry)
Solid Cherry with Satin Finish with Champagne Velvet Interior