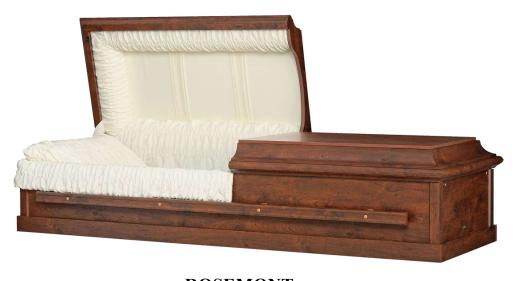

# SELECT VENEER

**BRIDGEWATER**Rough Cut Oak Finish with Beige Linwood Interior

Rough Cut Oak Finish with Beige Linwood/ Camo Interior

**ROSEMONT**Medium Cherry Finish with Rosetan Crepe Interior

Medium Oak Finish with Rosetan Crepe Interior