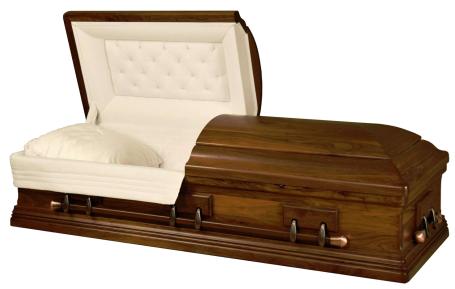

### SOLID WOOD - SOLID CHERRY

**PEMBROKE (Solid Cherry)**Polished Solid Cherry with Champagne Velvet Interior

AMERICAN (Solid Cherry)
Polished Solid Cherry with Premium Champagne Velvet Interior

HERITAGE (Solid Cherry)
Solid Cherry with Satin Finish with Champagne Velvet Interior