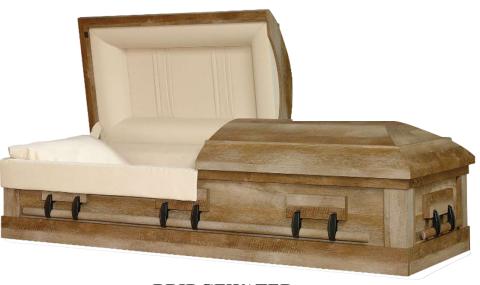

## SELECT VENEER

**PATTERSON**Grand Walnut Finish with Champagne Velvet Interior

**QUINCY**Dark Cherry Veneer with Satin Finish with Rosetan Crepe Interior

**BANCROFT**Mountain Pine Finish with Beige Linwood Interior