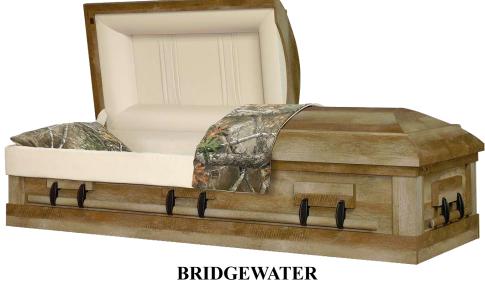

# SELECT VENEER

**BRIDGEWATER**Rough Cut Oak Finish with Beige Linwood Interior

Rough Cut Oak Finish with Beige Linwood/ Camo Interior

**ROSEMONT**Medium Cherry Finish with Rosetan Crepe Interior

Medium Oak Finish with Rosetan Crepe Interior