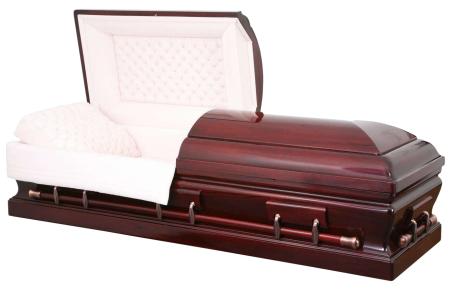

## SOLID WOOD - SOLID MAHOGANY & WALNUT

COVENTRY (Solid Mahogany)
Polished Solid Mahogany with Premium Champagne Velvet Interior

**CARVED TOP (Solid Mahogany)**Polished Solid Mahogany with Premium Pearl Velvet Interior