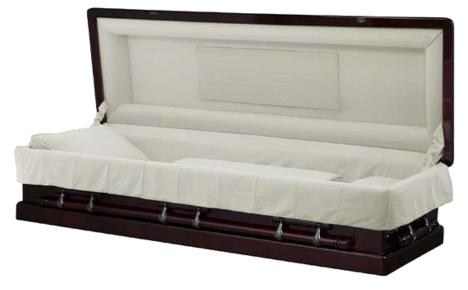

**COVINGTON (Solid Walnut)**Solid Walnut with Satin Finish with Beige Velvet Interior

FRANKLIN (Solid Mahogany)
Polished Solid Mahogany with Champagne Velvet Interior