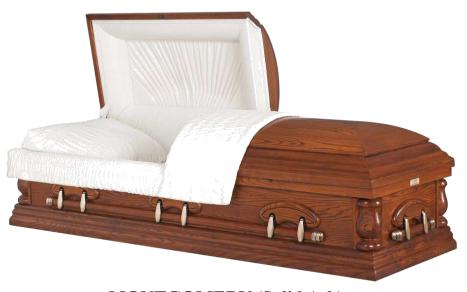

## SOLID WOOD - SOLID MAHOGANY & WALNUT

COVENTRY (Solid Mahogany)
Polished Solid Mahogany with Premium Champagne Velvet Interior

**CARVED TOP (Solid Mahogany)**Polished Solid Mahogany with Premium Pearl Velvet Interior