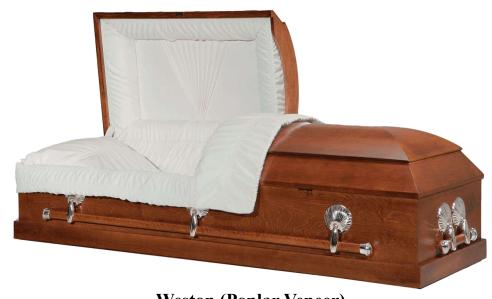

Linsan (Poplar Veneer)
Poplar Veneer with Medium Satin Finish with Rosetan Crepe Interior

Weston (Poplar Veneer)
Poplar Veneer with Medium Satin Finish with Rosetan Crepe Interior