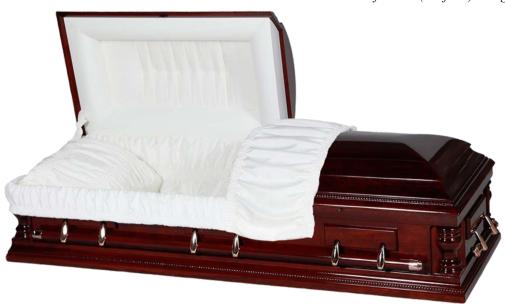

### SOLID WOOD - SOLID CHERRY

**PEMBROKE (Solid Cherry)**Polished Solid Cherry with Champagne Velvet Interior

AMERICAN (Solid Cherry)
Polished Solid Cherry with Premium Champagne Velvet Interior

HERITAGE (Solid Cherry)
Solid Cherry with Satin Finish with Champagne Velvet Interior

EMBASSY (Solid Cherry)
Polished Solid Cherry with Champagne Velvet Interior