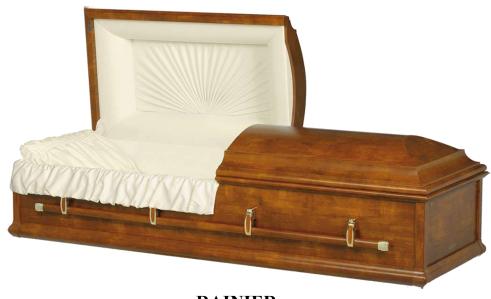

r)** 

Solid Polar with Honey Satin Finish with Rosetan Crepe Interior



#### **ENDICOTT (Poplar Veneer)**

Poplar Veneer with Semi Gloss Finish with Rosetan Crepe Interior

### POPLAR VENEER



BIRMINGHAM (Poplar Veneer)
Poplar Veneer Medium Satin Finish with Ivory Basketweave Interior



HORIZON (Poplar Veneer)
Poplar Veneer with Satin Pecan Finish with Ivory Basketweave Interior



Linsan (Poplar Veneer)
Poplar Veneer with Medium Satin Finish with Rosetan Crepe Interior



Weston (Poplar Veneer)
Poplar Veneer with Medium Satin Finish with Rosetan Crepe Interior

## SELECT VENEER



**PATTERSON**Grand Walnut Finish with Champagne Velvet Interior



**QUINCY**Dark Cherry Veneer with Satin Finish with Rosetan Crepe Interior



**BANCROFT**Mountain Pine Finish with Beige Linwood Interior



**RAINIER**Medium Golden Cherry Finish with Rosetan Crepe Interior

# SELECT VENEER



**BRIDGEWATER**Rough Cut Oak Finish with Beige Linwood Interior



Rough Cut Oak Finish with Beige Linwood/ Camo Interior



**ROSEMONT**Medium Cherry Finish with Rosetan Crepe Interior



Medium Oak Finish with Rosetan Crepe Interior

## SOLID HARDWOOD



**CLIFTON (Solid Hardwood)**Solid Hardwood with Rosetan Crepe Interior



UNFINISHED HARDWOOD (Solid Hardwood)
Natural Unbleached Cotton Interior



**WESTVALE (Solid Hardwood)**Solid Hardwood, Flat Lid, No Cap Panel with Rosetan Crepe Interior

## CLOTH COVERED AND CREMATION CONTAINERS



**SUMMIT (Cloth Covered)**Cloth Covered Fiberboard with Ivory Crepe Interior



UNITY (Cloth Covered)
Cloth Covered Fiberboard with Ivory Crepe Interior



TRAYVIE