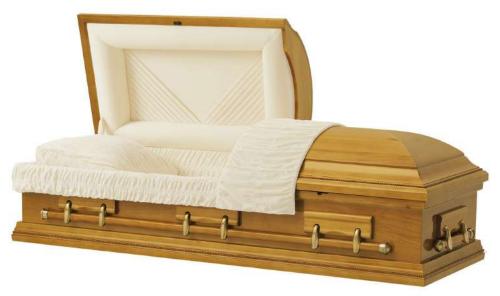

## SOLID WOOD - SOLID MAPLE & OAK

MICHELANGELO (Solid Maple) Solid Maple with High Gloss Finish with Champagne Velvet Interior

OAKLAND (Solid Oak) Solid Oak with Satin Finish with Rosetan Crepe Interior