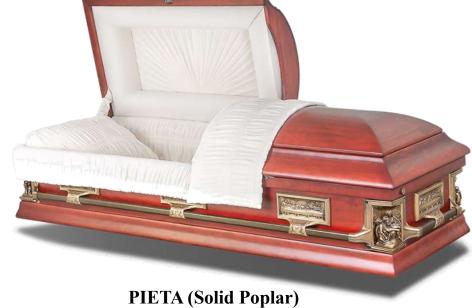

## SOLID WOOD - SOLID POPLAR

WALTON (Solid Poplar)
Solid Poplar with High Gloss Finish with Rosetan Crepe Interior

Solid Poplar with Semi Gloss Finish with Champagne Velvet Interior

PROVINCIAL (Solid Poplar)
Solid Poplar with Semi Gloss Finish with Rosetan Crepe Interior