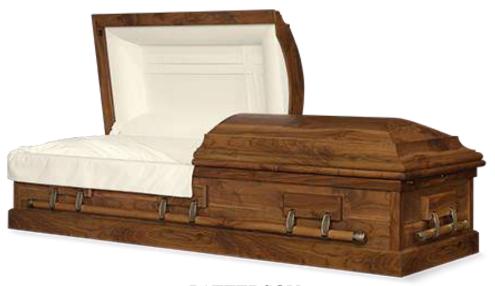

## SELECT VENEER

**PATTERSON**Grand Walnut Finish with Champagne Velvet Interior

**QUINCY**Dark Cherry Veneer with Satin Finish with Rosetan Crepe Interior

**BANCROFT**Mountain Pine Finish with Beige Linwood Interior