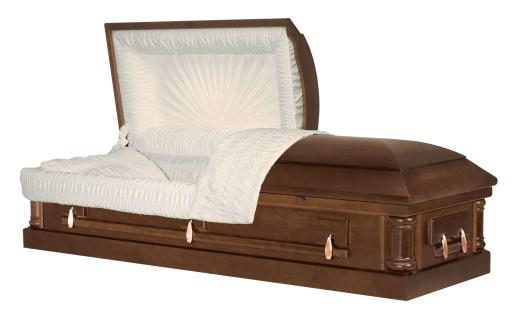

Linsan (Poplar Veneer)
Poplar Veneer with Medium Satin Finish with Rosetan Crepe Interior

Weston (Poplar Veneer)
Poplar Veneer with Medium Satin Finish with Rosetan Crepe Interior