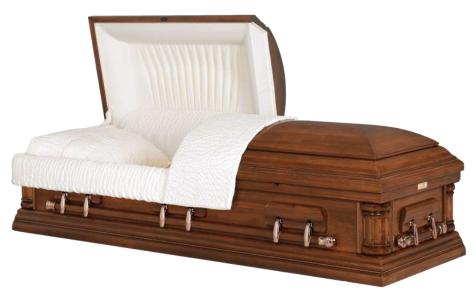

# SOLID WOOD - SOLID ASH, SOLID PECAN & SOLID PINE

\*Caskets Shown in Half Couch (Half Lid) Design are Available in FULL Couch (Full Lid)

MONTGOMERY (Solid Ash)
Solid Ash with Satin Finish with Champagne Velvet Interior