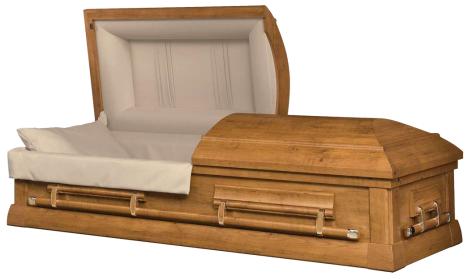

# SOLID WOOD - SOLID ASH, SOLID PECAN & SOLID PINE

\*Caskets Shown in Half Couch (Half Lid) Design are Available in FULL Couch (Full Lid)

MONTGOMERY (Solid Ash)
Solid Ash with Satin Finish with Champagne Velvet Interior