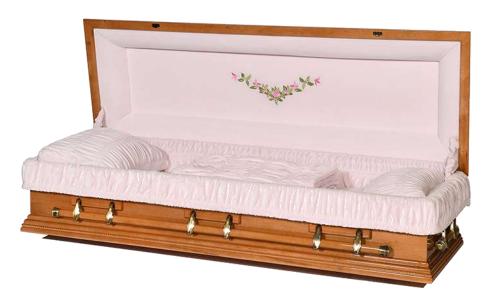

**MALORIE** (Solid Maple)

Solid Maple with High Gloss Finish with Rosetan Crepe Interior

**ANDOVER (Solid Maple)** 

Solid Maple with Semi Gloss Finish with Light Pink Velvet Interior