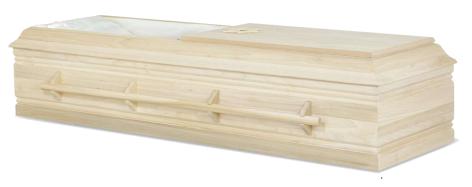

## SOLID HARDWOOD

**CLIFTON (Solid Hardwood)**Solid Hardwood with Rosetan Crepe Interior

UNFINISHED HARDWOOD (Solid Hardwood)
Natural Unbleached Cotton Interior

**WESTVALE (Solid Hardwood)**Solid Hardwood, Flat Lid, No Cap Panel with Rosetan Crepe Interior