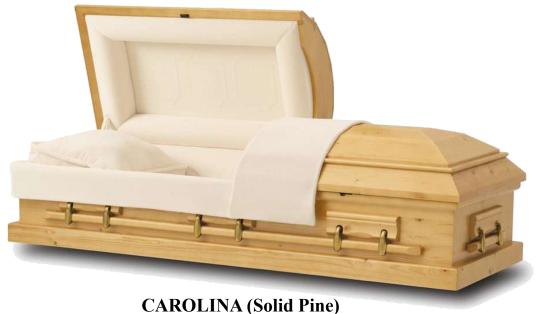

# SOLID WOOD - SOLID ASH, SOLID PECAN & SOLID PINE

\*Caskets Shown in Half Couch (Half Lid) Design are Available in FULL Couch (Full Lid)

MONTGOMERY (Solid Ash)
Solid Ash with Satin Finish with Champagne Velvet Interior

Solid Pecan with Satin Finish with White Brocade Interior

Solid Pine with Semi Gloss Finish with Champagne Velvet Interior